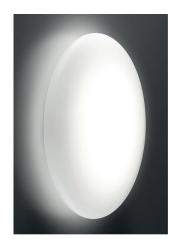

### **MENTOS**

WALL

Wall-ceiling lamps with diffuser in mouth-blown, satin-finish opal triplex glass; matt white painted metal frame. The Mentos collection features a special magnet fixing system for the glass component: this system simplifies and speeds up the installation and is highly practical when standard maintenance is required. The product is suitable for indoor use only.

CODE COLOR

ZA-LD110453- White