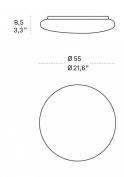

# zafferano LIGHTING



### **MENTOS**

WALL





Wall-ceiling lamps with diffuser in mouth-blown, satin-finish opal triplex glass; matt white painted metal frame. The Mentos collection features a special magnet fixing system for the glass component: this system simplifies and speeds up the installation and is highly practical when standard maintenance is required. The product is suitable for indoor use only.

CODE COLOR

ZA-LD110453- White

#### DIMENSIONS AND HOLES

Dimensions Ø 55 cm / Ø 21,6 in

#### ILLUMINOTECHNICAL SPECIFICATIONS

Source LED

Power LED 27.5 W 29 W **Total Watt** Lumen LED board 3450 lm 2070 lm Lumen lamp Beam angle 130° 3000 K Colour temperature >90 **CRI** Dimmer TRIAC

Lamp life minimum 2 years guaranteed

#### ILLUMINOTECHNICAL SPECIFICATIONS

Driver included Voltage 120 V Frequency 50/60 Hz

## zafferano LIGH